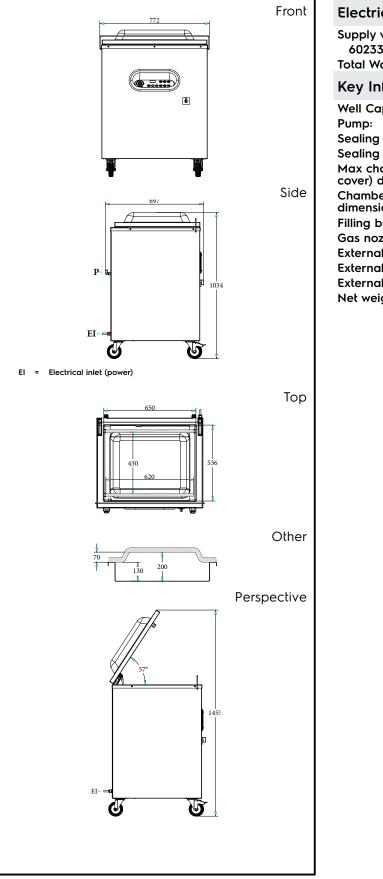

# Vacuum Packers Vacuum packer 60m3/h on wheels

| Electric                                                                                                                                                                                                                                                                                                         |                                                                                                                                                       |
|------------------------------------------------------------------------------------------------------------------------------------------------------------------------------------------------------------------------------------------------------------------------------------------------------------------|-------------------------------------------------------------------------------------------------------------------------------------------------------|
| Supply voltage:<br>602339 (EVP60D)<br>Total Watts:                                                                                                                                                                                                                                                               | 400 V/3N ph/50-60 Hz<br>1.5 kW                                                                                                                        |
| Key Information:                                                                                                                                                                                                                                                                                                 |                                                                                                                                                       |
| Well Capacity:<br>Pump:<br>Sealing bar position:<br>Sealing bar length:<br>Max chamber (chamber +<br>cover) dimensions:<br>Chamber working<br>dimensions:<br>Filling board nr:<br>Gas nozzles:<br>External dimensions, Width:<br>External dimensions, Depth:<br>External dimensions, Height:<br>Net weight (kg): | 61 lt<br>60 m <sup>3</sup> /h<br>Front+Rear<br>620 mm<br>536 x 650 x 200 mm<br>430 x 545 x 130 mm<br>3<br>4+4<br>697 mm<br>772 mm<br>1034 mm<br>168.5 |